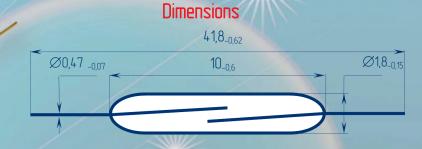

# REED SWITCH MKA-10110

Reed relays, Security, Limit switching, Telecoms, Office equipment (up to 10kHz)

| Switching<br>Carry current, | , A                        | 0,5<br>0,5 |
|-----------------------------|----------------------------|------------|
| Switching<br>voltage, V     | 100 B (less<br>200 B (more |            |

## Environmental Data

| Contact type                     | A      |
|----------------------------------|--------|
| Vibration (1600 Hz), g, not more | 10     |
| Resonant frequency, Hz           | 5000   |
| Shock (1±0,3) ms, g, not more    | 150    |
| Weight, g, not more              | 0,083  |
| Contact material                 | Ru     |
| Operating temperature, °C        | -60125 |
| Humidity, %, not more            | 98     |
|                                  |        |