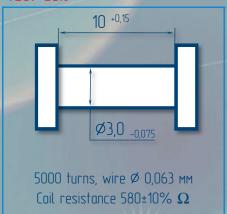

frequency, kHz, not more         | 10        |           |
| Life expectancy, switching cycles x10 <sup>6</sup> | 0,15      | FERRI     |

## Environmental Data

| Contact type                     | A      |
|----------------------------------|--------|
| Vibration (1600 Hz), g, not more | 10     |
| Resonant frequency, Hz           | 5000   |
| Shock (1±0,3) ms, g, not more    | 150    |
| Weight, g, not more              | 0,083  |
| Contact material                 | Ru     |
| Operating temperature, °C        | -60125 |
| Humidity, %, not more            | 98     |
|                                  |        |

# Order information

Delivery of reed switches with formed and/or cropped leads and with narrow pull in ranges is available by agreements.



# Certifications



### Test coil